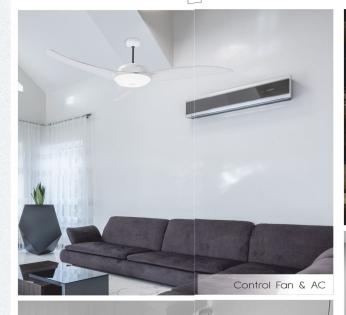

#### CONTROLS

Dimmer Dimmer ON/OFF

Fan Light Light Curtain/Blinds

Touch Wifi Control Control Inbuilt Remote

IR