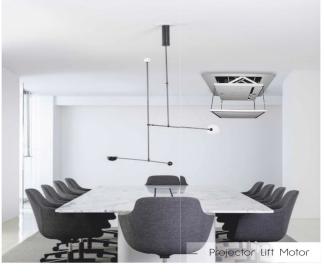

## Projector Lift MOTOR

### PROJECTOR LIFT MOTOR

#### FEATURES

- ✓ Made from High Grade Aluminum material
- ✓ Very light in weight compare to MS Lift
- ✓ Provides Tubular Motor for best, accurate and longlasting performance
- Load Capacity : Standard Motor 18kg & Heavy Motor 50kg
- ✓ Provides cable track system for hide, protect and gather cables when the projector lift is going up and down
- $\checkmark$  Unique cable track design is perfect solution for laying the cables
- ✓ Special kind of projector mount clamps with spring tension, developed for easy mounting and projection calibration
- $\checkmark$  Fitting clamp for bottom plate with adjustable height and width
- ✓ Projector upper and lower limit can be locked as per installation requirement