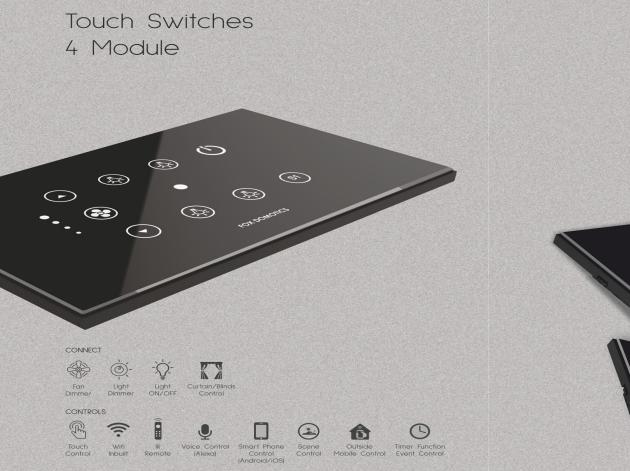

### Touch Switches

Glassic Series

#### FEATURES

- ✓ Crystal toughened glass
- ✓ Wifi inbuilt switches
- ✓ Mobile control (Android & iOS apps)
- ✓ Voice control
- ✓ Capacitive Touch Control
- ✓ IR remote gives easy control
- ✓ 500 Watt load capacity per point
- ✓ Touch Switches which can be operated through IR Remote and Capacitive touch.
- ✓ Crystal toughened glass front finish gives the best looks to blend with any wall design.
- ✓ Color shades available Black, White, Gold and Metallic Grey. All colors have its own richness and it's more of your choice according to your wall color.
- ✓ Easily Create and store scene or moods on your IR remote for various occasion from different lights for the best ambient as per your choice.
- $\checkmark$  This is a product for blend of both, class and comfort with energy saving features

#### CONTROLS

Dimmer Dimmer ON/OFF

Fan Light Light Curtain/Blinds

Touch Wifi Control Control Inbuilt Remote

IR