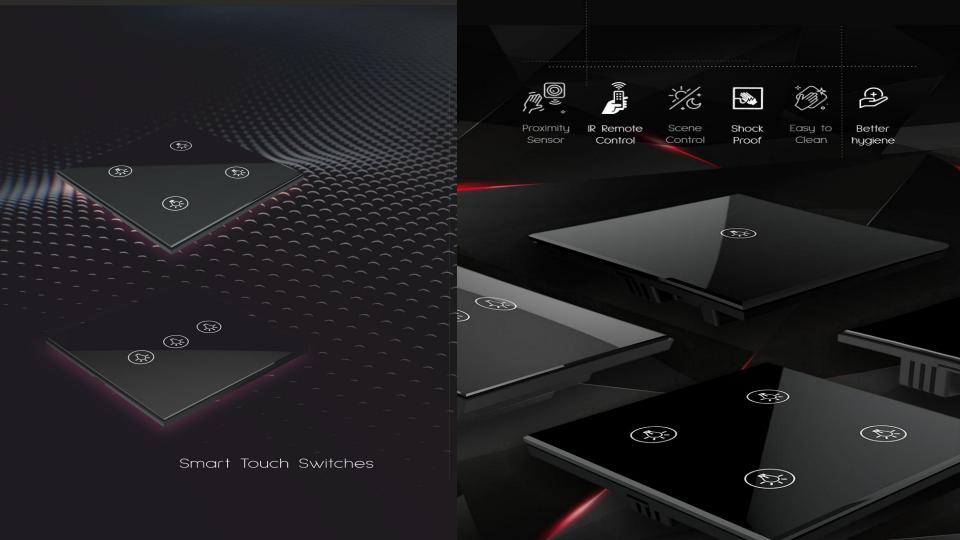

### Touch Switches

Glassic Series

#### FEATURES

- ✓ Crystal toughened glass
- ✓ Wifi inbuilt switches
- ✓ Mobile control (Android & iOS apps)
- ✓ Voice control
- ✓ Capacitive Touch Control
- ✓ IR remote gives easy control
- ✓ 500 Watt load capacity per point
- ✓ Touch Switches which can be operated through IR Remote and Capacitive touch.
- ✓ Crystal toughened glass front finish gives the best looks to blend with any wall design.
- ✓ Color shades available Black, White, Gold and Metallic Grey. All colors have its own richness and it's more of your choice according to your wall color.
- ✓ Easily Create and store scene or moods on your IR remote for various occasion from different lights for the best ambient as per your choice.
- $\checkmark$  This is a product for blend of both, class and comfort with energy saving features

#### CONTROLS

Dimmer Dimmer ON/OFF

Fan Light Light Curtain/Blinds

Touch Wifi Control Control Inbuilt Remote

IR