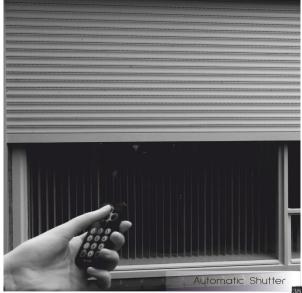

### ROLLING SHUTTER MOTOR

#### FEATURES

- Supply manual button and security lock, and can match with remote control (long distance receiver, and easy operation).
- + Limit switch unit enables precise adjustment of shutter in both up and down position.
- In case of absence of power, shutter can be operated manually through release chain.
- + Stable operation, low noise, small vibration.

Rolling Shutter Motor