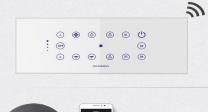

#### FEATURES

- ✓ Crystal toughened glass
- ✓ WiFi Inbuilt Switch. Control from Mobile apps (Android & iPhone)
- ✓ Capacitive Touch Control

#### DETAILED INFO

- ✓ WiFi Touch Switches is WiFi inbuilt system which can be operated through mobile apps, IR Remote and Capacitive touch.
- ✓ Crystal toughened glass front finish gives the best looks to blend with any wall design.
- Color shades available Black, White, Gold and Metallic Grey. All colors have its own richness and it's more of your choice according to your wall color.
- ✓ Easily Create and store scene or moods for various occasion from different lights for the best ambient as per your choice.
- ✓ This is a product for blend of both, class and comfort with energy saving features.