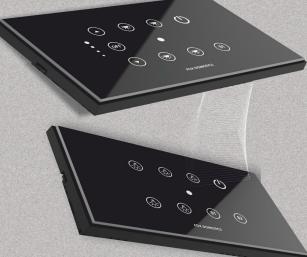

### Touch Switches 6 Module

#### FEATURES

- ✓ Crystal toughened glass
- ✓ WiFi Inbuilt Switch. Control from Mobile apps (Android & iPhone)
- ✓ Capacitive Touch Control

#### DETAILED INFO

- ✓ WiFi Touch Switches is WiFi inbuilt system which can be operated through mobile apps, IR Remote and Capacitive touch.
- ✓ Crystal toughened glass front finish gives the best looks to blend with any wall design.
- Color shades available Black, White, Gold and Metallic Grey. All colors have its own richness and it's more of your choice according to your wall color.
- ✓ Easily Create and store scene or moods for various occasion from different lights for the best ambient as per your choice.
- This is a product for blend of both, class and comfort with energy saving features.