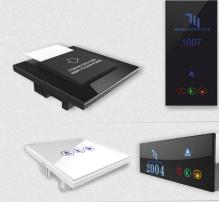

### HOTEL AUTOMATION

Control easily everything with smart automation

\_

31

⊛ ⊛ ⊛ △ ⊽ **※ ৩** জ

Smart one touch control

× ص ≫

 $\square$ 

Hotel Thermostat panel (HVAC)