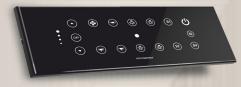

### Touch Switches

Glassic Series

#### FEATURES

- ✓ Crystal toughened glass
- ✓ Wifi inbuilt switches
- ✓ Mobile control (Android & iOS apps)
- ✓ Voice control
- ✓ Capacitive Touch Control
- ✓ IR remote gives easy control
- ✓ 500 Watt load capacity per point
- ✓ Touch Switches which can be operated through IR Remote and Capacitive touch.
- ✓ Crystal toughened glass front finish gives the best looks to blend with any wall design.
- ✓ Color shades available Black, White, Gold and Metallic Grey. All colors have its own richness and it's more of your choice according to your wall color.
- ✓ Easily Create and store scene or moods on your IR remote for various occasion from different lights for the best ambient as per your choice.
- $\checkmark$  This is a product for blend of both, class and comfort with energy saving features

#### CONTROLS

Dimmer Dimmer ON/OFF

Fan Light Light Curtain/Blinds

Touch Wifi Control Control Inbuilt Remote

IR