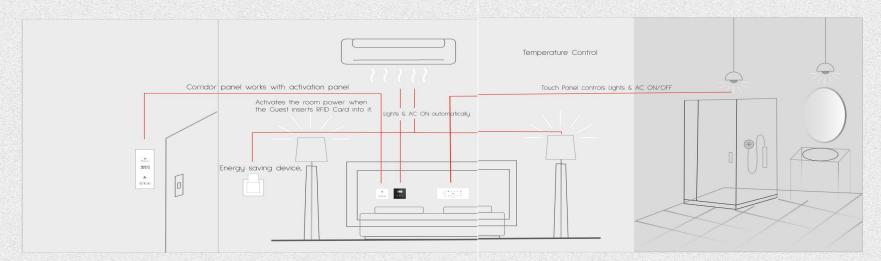

### Increase guest comfort for a new and unique experience

The Guest Room Automation System enables hotel guests to experience enhanced comfort through smart bed-side panel, which allow them to operate all the systems in their room such as lights, air-conditioner, TV, music system etc., from the comfort of their bed with a touch.

The objective is to consistently satisfy guest's needs and expectations in their rooms. They will appreciate the ability to control the lighting, the curtains, the temperature and the fan easily through the user friendly interfaces.

### HOTEL AUTOMATION

Control easily everything with smart automation

\_

31

⊛ ⊛ ⊛ △ ⊽ **※ ৩** জ

Smart one touch control

× ص ≫

 $\square$ 