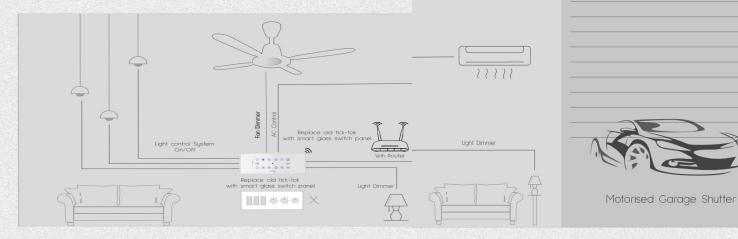

### HOME AUTOMATION

Control easily everything with smart automation

#### FEATURES

- ✓ Crystal toughened glass
- ✓ WiFi Inbuilt Switch.
- ✓ Works seamlessly with Android and iOS app
- ✓ Capacitive Touch Control
- ✓ Compatible with Alexa Voice control

**Timer Function** 

**Event Control** 

- ✓ IR remote control
- ✓ Retrofit, hence no rewiring needed

Ď Outside

**Mobile Control** 

Scene Control

2

Control Audio & TV Video Door Phone

Light Dimming Control

Guest Room automation

### Increase guest comfort for a new and unique experience

The Guest Room Automation System enables hotel guests to experience enhanced comfort through smart bed-side panel, which allow them to operate all the systems in their room such as lights, air-conditioner, TV, music system etc., from the comfort of their bed with a touch.

The objective is to consistently satisfy guest's needs and expectations in their rooms. They will appreciate the ability to control the lighting, the curtains, the temperature and the fan easily through the user friendly interfaces.