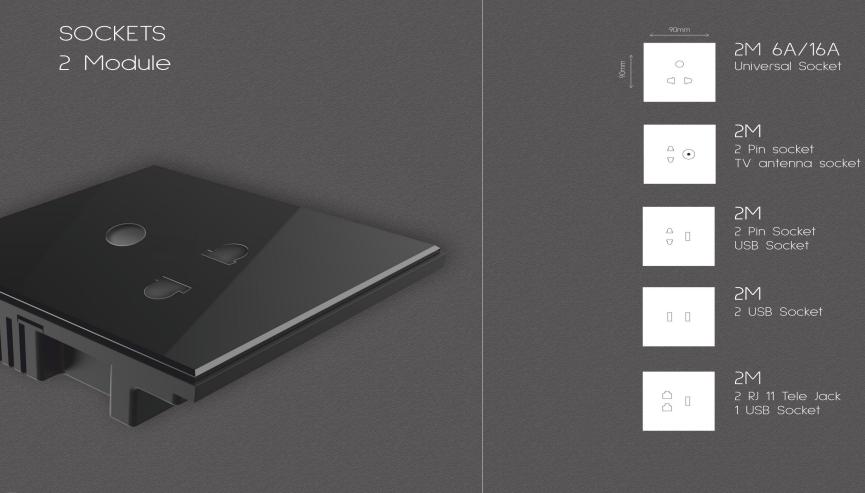

#### Available Models of 2 Module

| Model No | Fan | Dimmer | Light On/Off                           | Curtain Control    | Wifi Enable |
|----------|-----|--------|----------------------------------------|--------------------|-------------|
| FDL-001  | 0   | 0      | 1                                      | 100 X 20 - 10 X 20 | Yes         |
| FDL-002  | 0   | 0      | 2                                      | -                  | Yes         |
| FDL-003  | 0   | 0      | 3                                      |                    | Yes         |
| FDL-004  | 0   | 0      | 4                                      | -                  | Yes         |
| FDL-055  | -   | -      |                                        | Single             | Yes         |
| FDL-056  | -   | 1.000  | 11. 11 - 11 - 11 - 11 - 11 - 11 - 11 - | Double             | Yes         |