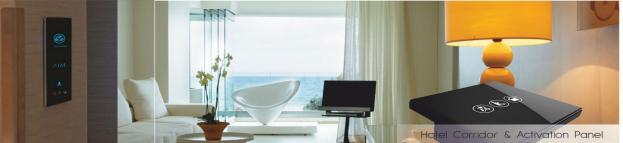

### Increase guest comfort for a new and unique experience

The Guest Room Automation System enables hotel guests to experience enhanced comfort through smart bed-side panel, which allow them to operate all the systems in their room such as lights, air-conditioner, TV, music system etc., from the comfort of their bed with a touch.

The objective is to consistently satisfy guest's needs and expectations in their rooms. They will appreciate the ability to control the lighting, the curtains, the temperature and the fan easily through the user friendly interfaces.