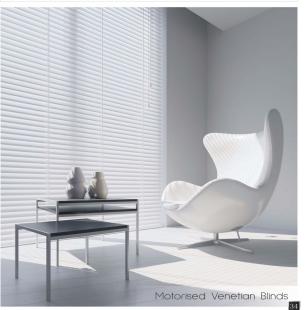

## Curtain MOTOR

### AC Tubular Motor

|                                                                                                                                                    | 9                          |                                     | 0                            |
|----------------------------------------------------------------------------------------------------------------------------------------------------|----------------------------|-------------------------------------|------------------------------|
| R: Radio<br>S: Standard<br>QR: Quite Radio<br>QS: Quite Standard                                                                                   |                            |                                     |                              |
| Mechanical Limit + Built-in Receiver + Quite<br>Dot-Move & Light Adjust Functions                                                                  | Motor +                    |                                     |                              |
| FEATURES                                                                                                                                           | USES                       |                                     |                              |
| <ul> <li>Mechanical limit Switch</li> <li>Silent Design tubular motor</li> <li>Very Easy to Install and Operate</li> <li>45 mm diameter</li> </ul> |                            |                                     |                              |
| <ul><li>230V AC motor</li><li>Powerful motor capacity</li></ul>                                                                                    | Motorized<br>Roller Blinds | Motorized Wooden<br>Venetian Blinds | Motorized<br>Honeycomb Blind |