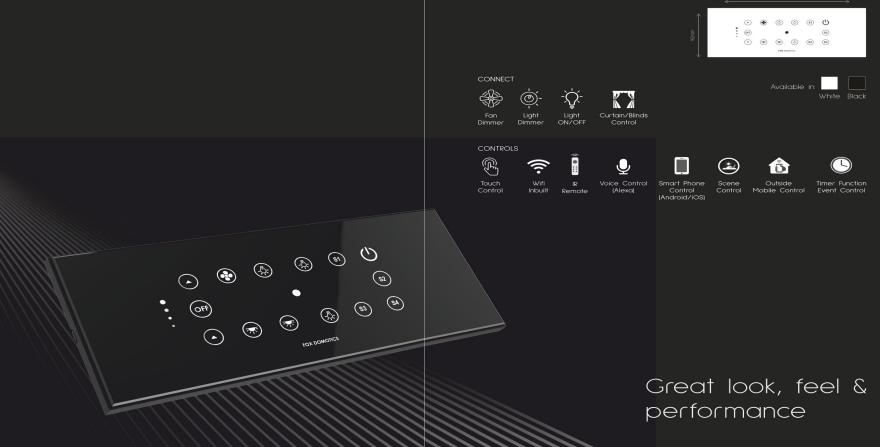

### Touch Switches

Glassic Series

#### FEATURES

- ✓ Crystal toughened glass
- ✓ Wifi inbuilt switches
- ✓ Mobile control (Android & iOS apps)
- ✓ Voice control
- ✓ Capacitive Touch Control
- ✓ IR remote gives easy control
- ✓ 500 Watt load capacity per point
- ✓ Touch Switches which can be operated through IR Remote and Capacitive touch.
- ✓ Crystal toughened glass front finish gives the best looks to blend with any wall design.
- ✓ Color shades available Black, White, Gold and Metallic Grey. All colors have its own richness and it's more of your choice according to your wall color.
- ✓ Easily Create and store scene or moods on your IR remote for various occasion from different lights for the best ambient as per your choice.
- $\checkmark$  This is a product for blend of both, class and comfort with energy saving features

#### CONTROLS

Dimmer Dimmer ON/OFF

Fan Light Light Curtain/Blinds

Touch Wifi Control Control Inbuilt Remote

IR