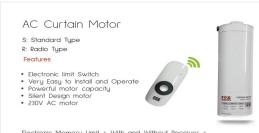

### AC Tubular Motor

|                                                                                                                                                    | 9                          |                                     | 0                            |
|----------------------------------------------------------------------------------------------------------------------------------------------------|----------------------------|-------------------------------------|------------------------------|
| R: Radio<br>S: Standard<br>QR: Quite Radio<br>QS: Quite Standard                                                                                   |                            |                                     |                              |
| Mechanical Limit + Built-in Receiver + Quite<br>Dot-Move & Light Adjust Functions                                                                  | Motor +                    |                                     |                              |
| FEATURES                                                                                                                                           | USES                       |                                     |                              |
| <ul> <li>Mechanical limit Switch</li> <li>Silent Design tubular motor</li> <li>Very Easy to Install and Operate</li> <li>45 mm diameter</li> </ul> |                            |                                     |                              |
| <ul><li>230V AC motor</li><li>Powerful motor capacity</li></ul>                                                                                    | Motorized<br>Roller Blinds | Motorized Wooden<br>Venetian Blinds | Motorized<br>Honeycomb Blind |

Electronic Memory Limit + With and Without Receiver + Resistence And Stop Functions + Light touch-start function

- + Power Off Manual Function + External Dry Contact Switch Function

Motorized

Projection Screen