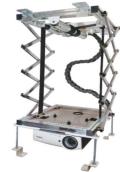

## Projector Lift MOTOR

### PROJECTOR LIFT MOTOR

#### FEATURES

- ✓ Made from High Grade Aluminum material
- ✓ Very light in weight compare to MS Lift
- ✓ Provides Tubular Motor for best, accurate and longlasting performance
- Load Capacity : Standard Motor 18kg & Heavy Motor 50kg
- ✓ Provides cable track system for hide, protect and gather cables when the projector lift is going up and down
- $\checkmark$  Unique cable track design is perfect solution for laying the cables
- ✓ Special kind of projector mount clamps with spring tension, developed for easy mounting and projection calibration
- $\checkmark$  Fitting clamp for bottom plate with adjustable height and width
- ✓ Projector upper and lower limit can be locked as per installation requirement