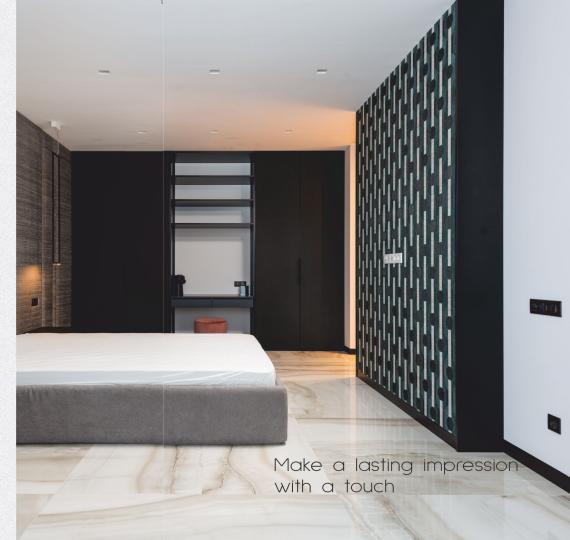

### Let your walls reflect who you are

411

We aim to redefine a new dimension of luxury & relaxation.

### Increase guest comfort for a new and unique experience

The Guest Room Automation System enables hotel guests to experience enhanced comfort through smart bed-side panel, which allow them to operate all the systems in their room such as lights, air-conditioner, TV, music system etc., from the comfort of their bed with a touch.

The objective is to consistently satisfy guest's needs and expectations in their rooms. They will appreciate the ability to control the lighting, the curtains, the temperature and the fan easily through the user friendly interfaces.