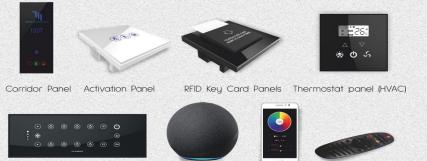

### HOTEL AUTOMATION

Control easily everything with smart automation

\_

31

⊛ ⊛ ⊛ △ ⊽ **※ ৩** জ

Smart one touch control

× ص ≫

 $\square$ 

Hotel Thermostat panel (HVAC)