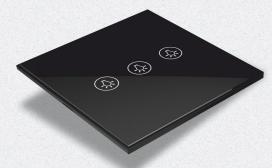

- ✓ IR remote gives easy control
- ✓ 500 Watt load capacity per point
- ✓ Touch Switches which can be operated through IR Remote and Capacitive touch.
- ✓ Crystal toughened glass front finish gives the best looks to blend with any wall design.
- ✓ Color shades available Black, White, Gold and Metallic Grey. All colors have its own richness and it's more of your choice according to your wall color.
- ✓ Easily Create and store scene or moods on your IR remote for various occasion from different lights for the best ambient as per your choice.
- $\checkmark$  This is a product for blend of both, class and comfort with energy saving features

#### CONTROLS

Dimmer Dimmer ON/OFF

Fan Light Light Curtain/Blinds

Touch Wifi Control Control Inbuilt Remote

IR

# Where quality meets affordability



#### FEATURES

- ✓ Crystal toughened glass
- ✓ WiFi Inbuilt Switch. Control from Mobile apps (Android & iPhone)
- ✓ Capacitive Touch Control

#### DETAILED INFO

- ✓ WiFi Touch Switches is WiFi inbuilt system which can be operated through mobile apps, IR Remote and Capacitive touch.
- ✓ Crystal toughened glass front finish gives the best looks to blend with any wall design.
- Color shades available Black, White, Gold and Metallic Grey. All colors have its own richness and it's more of your choice according to your wall color.
- ✓ Easily Create and store scene or moods for various occasion from different lights for the best ambient as per your choice.
- ✓ This is a product for blend of both, class and comfort with energy saving features.

#### Available Models of 2 Module

| Model No | Fa