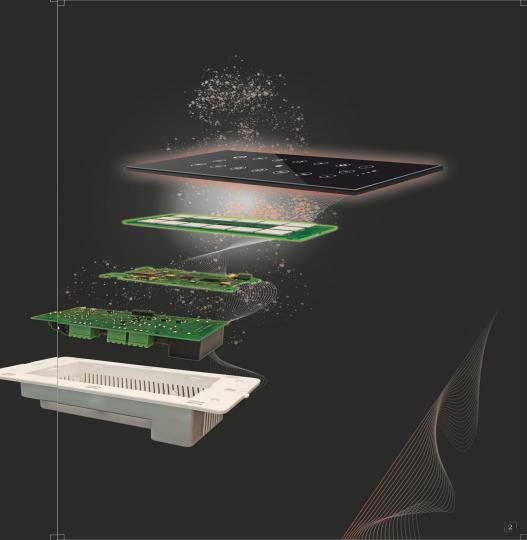

### Smart Touch Switch

## ONE room touch panel

### FEATURES

3

- ✓ Crystal toughened glass
   ✓ WiFi Inbuilt Switch
- ✓ Mobile control (Android & iOS app's)
- ✓ Voice control
- ✓ Capacitive Touch control
- ✓ IR remote gives easy control
- ✓ 500 Watt load capacity per point
   ✓ Retrofit, hence no rewiring needed