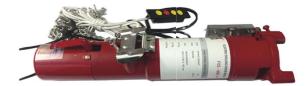

### ROLLING SHUTTER MOTOR

#### FEATURES

- Supply manual button and security lock, and can match with remote control (long distance receiver, and easy operation).
- + Limit switch unit enables precise adjustment of shutter in both up and down position.
- In case of absence of power, shutter can be operated manually through release chain.
- + Stable operation, low noise, small vibration.

Rolling Shutter Motor