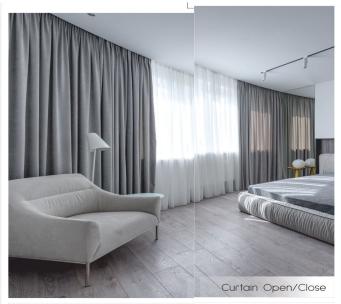

Increase guest comfort for a new and unique experience

The Guest Room Automation System enables hotel guests to experience enhanced comfort through smart bed-side panel, which allow them to operate all the systems in their room such as lights, air-conditioner, TV, music system etc., from the comfort of their bed with a touch.

The objective is to consistently satisfy guest's needs and expectations in their rooms. They will appreciate the ability to control the lighting, the curtains, the temperature and the fan easily through the user friendly interfaces.



### HOTEL AUTOMATION

Control easily everything with smart automation

\_

31



⊛ ⊛ ⊛ △ ⊽ **※ ৩** জ

Smart one touch control







× ص ≫



 $\square$ 



Hotel Thermostat panel (HVAC)

### Automation Motors

33

## Curtain MOTOR



### AC Tubular Motor

|                                                                                                                                                    | 9                          |                                     | 0                            |
|----------------------------------------------------------------------------------------------------------------------------------------------------|----------------------------|-------------------------------------|------------------------------|
| R: Radio<br>S: Standard<br>QR: Quite Radio<br>QS: Quite Standard                                                                                   |                            |                                     |                              |
| Mechanical Limit + Built-in