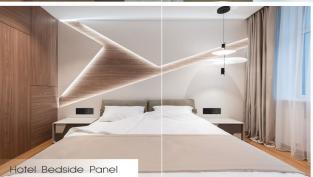

### Increase guest comfort for a new and unique experience

The Guest Room Automation System enables hotel guests to experience enhanced comfort through smart bed-side panel, which allow them to operate all the systems in their room such as lights, air-conditioner, TV, music system etc., from the comfort of their bed with a touch.

The objective is to consistently satisfy guest's needs and expectations in their rooms. They will appreciate the ability to control the lighting, the curtains, the temperature and the fan easily through the user friendly interfaces.