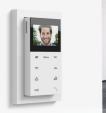

### Increase guest comfort for a new and unique experience

The Guest Room Automation System enables hotel guests to experience enhanced comfort through smart bed-side panel, which allow them to operate all the systems in their room such as lights, air-conditioner, TV, music system etc., from the comfort of their bed with a touch.

The objective is to consistently satisfy guest's needs and expectations in their rooms. They will appreciate the ability to control the lighting, the curtains, the temperature and the fan easily through the user friendly interfaces.