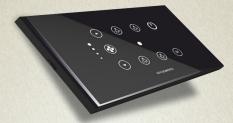

### Exceeding your expectations

#### FEATURES

- ✓ Crystal toughened glass
- ✓ WiFi Inbuilt Switch. Control from Mobile apps (Android & iPhone)
- ✓ Capacitive Touch Control

#### DETAILED INFO

- ✓ WiFi Touch Switches is WiFi inbuilt system which can be operated through mobile apps, IR Remote and Capacitive touch.
- Crystal toughened glass front finish gives the best looks to blend with any wall design.
- Color shades available Black, White, Gold and Metallic Grey. All colors have its own richness and it's more of your choice according to your wall color.
- ✓ Easily Create and store scene or moods for various occasion from different lights for the best ambient as per your choice.
- ✓ This is a product for blend of both, class and comfort with energy saving features.