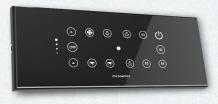

### Touch Switches

Glassic Series

#### FEATURES

- ✓ Crystal toughened glass
- ✓ Wifi inbuilt switches
- ✓ Mobile control (Android & iOS apps)
- ✓ Voice control
- ✓ Capacitive Touch Control
- ✓ IR remote gives easy control
- ✓ 500 Watt load capacity per point
- ✓ Touch Switches which can be operated through IR Remote and Capacitive touch.
- ✓ Crystal toughened glass front finish gives the best looks to blend with any wall design.
- ✓ Color shades available Black, White, Gold and Metallic Grey. All colors have its own richness and it's more of your choice according to your wall color.
- ✓ Easily Create and store scene or moods on your IR remote for various occasion from different lights for the best ambient as per your choice.
- $\checkmark$  This is a product for blend of both, class and comfort with energy saving features

#### CONTROLS

Dimmer Dimmer ON/OFF

Fan Light Light Curtain/Blinds

Touch Wifi Control Control Inbuilt Remote

IR