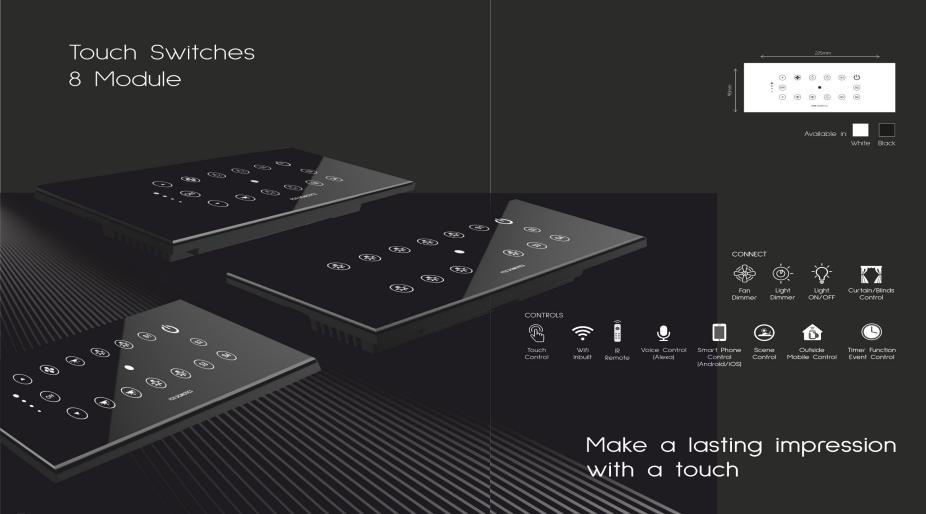

### Exceeding your expectations

#### FEATURES

- ✓ Crystal toughened glass
- ✓ WiFi Inbuilt Switch. Control from Mobile apps (Android & iPhone)
- ✓ Capacitive Touch Control

#### DETAILED INFO

- ✓ WiFi Touch Switches is WiFi inbuilt system which can be operated through mobile apps, IR Remote and Capacitive touch.
- Crystal toughened glass front finish gives the best looks to blend with any wall design.
- Color shades available Black, White, Gold and Metallic Grey. All colors have its own richness and it's more of your choice according to your wall color.
- ✓ Easily Create and store scene or moods for various occasion from different lights for the best ambient as per your choice.
- ✓ This is a product for blend of both, class and comfort with energy saving features.

#### Available Models of 8 Module

| Model No | Fan | Dimmer | Light On/Off | Curtain Control | Wifi Enable |
|----------|-----|--------|--------------|-----------------|-------------|
| FDL-009  | 0   | 0      | 9            | -               | Yes         |
| FDL-108  | 1   | 0      | 8            | -               | Yes         |
| FDL-116  | 1   | 1      | 6            | -               | Yes         |
| FDL-125  | 1   | 2      | 5            | -               | Yes         |
| FDL-134  | 1   | 3      | 4            |                 | Yes         |